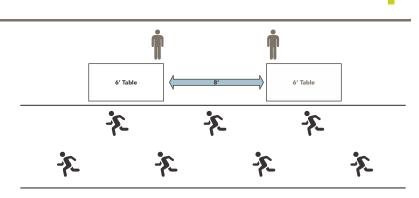

### RACING

- Water station tables will be spaced
- Cups will not be handed to runners
- Runners are encouraged to bring personal hydration to reduce contact