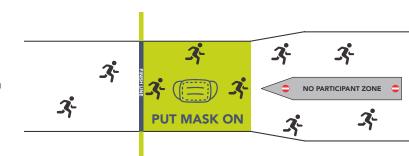

### FINISH

- Masks must be put on after Finish
- Finish line split to minimize congestion
- Spectators are not allowed
- Maintain Social Distance
- Exit the finish line quickly